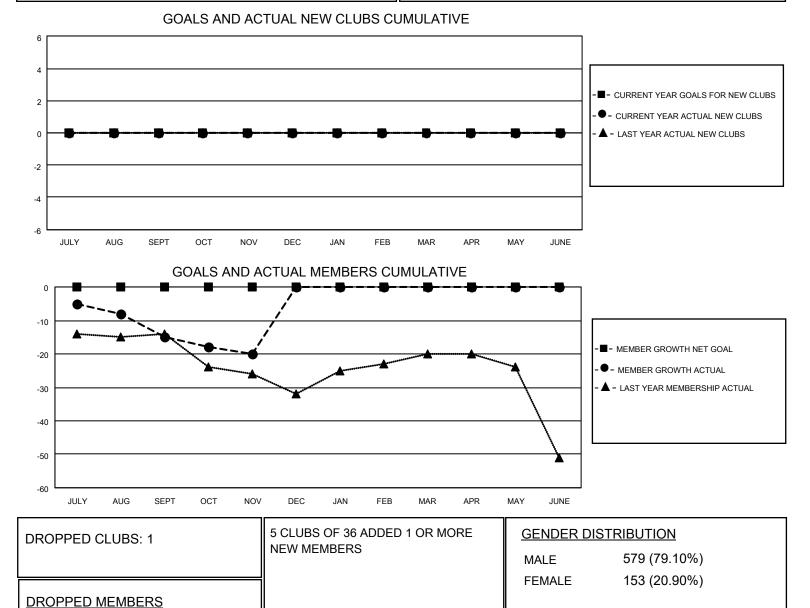

## LOCATION IOWA

**District 9 NW** 

Results as of: 11/30/2020

| Clubs                 |               |           |               | Members               |                         |                         |                                                    |
|-----------------------|---------------|-----------|---------------|-----------------------|-------------------------|-------------------------|----------------------------------------------------|
| RESULTS FOR 2020-2021 |               |           |               | RESULTS FOR 2020-2021 |                         |                         |                                                    |
| QUARTER               | NEW CLUB GOAL | NEW CLUBS | DROPPED CLUBS | QUARTER ME            | MBER GROWTH NET<br>GOAL | MEMBER GROWTH<br>ACTUAL | DROPPED<br>MEMBERS ACTUAL<br>(including transfers) |
| JULY/AUG/SEPT         | 0             | 0         | 1             | JULY/AUG/SEPT         | 0                       | 7                       | 19                                                 |
| OCT/NOV/DEC           | 0             | 0         | 0             | OCT/NOV/DEC           | 0                       | 5                       | 10                                                 |
| JAN/FEB/MAR           | 0             | 0         | 0             | JAN/FEB/MAR           | 0                       | 0                       | 0                                                  |
| APR/MAY/JUNE          | 0             | 0         | 0             | APR/MAY/JUNE          | 0                       | 0                       | 0                                                  |